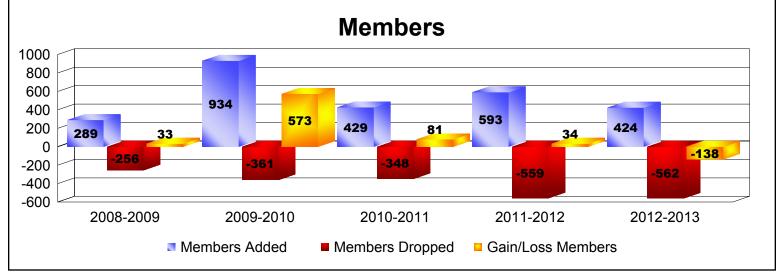

District 323 H2 As of June 2013 Cumulative

| Year      | New<br>Clubs | Dropped<br>Clubs | Gain/<br>Loss<br>Clubs | New<br>Members | Charter<br>Members | Reinstate<br>Members | Transfer<br>Members | Total<br>Member<br>Added | Total<br>Members<br>Dropped | Gain/<br>Loss<br>Members |
|-----------|--------------|------------------|------------------------|----------------|--------------------|----------------------|---------------------|--------------------------|-----------------------------|--------------------------|
| 2008-2009 | 4            | -2               | 2                      | 127            | 142                | 20                   | 0                   | 289                      | -256                        | 33                       |
| 2009-2010 | 10           | -2               | 8                      | 535            | 339                | 55                   | 5                   | 934                      | -361                        | 573                      |
| 2010-2011 | 6            | 0                | 6                      | 220            | 124                | 81                   | 4                   | 429                      | -348                        | 81                       |
| 2011-2012 | 5            | -4               | 1                      | 349            | 154                | 87                   | 3                   | 593                      | -559                        | 34                       |
| 2012-2013 | 6            | -11              | -5                     | 244            | 153                | 18                   | 9                   | 424                      | -562                        | -138                     |
| Average   | 6            | -4               | 2                      | 295            | 182                | 52                   | 4                   | 534                      | -417                        | 117                      |