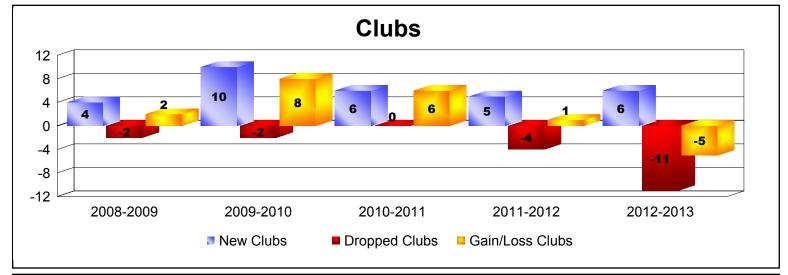

District 323 H2 As of June 2013 Cumulative

| Year      | New<br>Clubs | Dropped<br>Clubs | Gain/<br>Loss<br>Clubs | New<br>Members | Charter<br>Members | Reinstate<br>Members | Transfer<br>Members | Total<br>Member<br>Added | Total<br>Members<br>Dropped | Gain/<br>Loss<br>Members |
|-----------|--------------|------------------|------------------------|----------------|--------------------|----------------------|---------------------|--------------------------|-----------------------------|--------------------------|
| 2008-2009 | 4            | -2               | 2                      | 127            | 142                | 20                   | 0                   | 289                      | -256                        | 33                       |
| 2009-2010 | 10           | -2               | 8                      | 535            | 339                | 55                   | 5                   | 934                      | -361                        | 573                      |
| 2010-2011 | 6            | 0                | 6                      | 220            | 124                | 81                   | 4                   | 429                      | -348                        | 81                       |
| 2011-2012 | 5            | -4               | 1                      | 349            | 154                | 87                   | 3                   | 593                      | -559                        | 34                       |
| 2012-2013 | 6            | -11              | -5                     | 244            | 153                | 18                   | 9                   | 424                      | -562                        | -138                     |
| Average   | 6            | -4               | 2                      | 295            | 182                | 52                   | 4                   | 534                      | -417                        | 117                      |